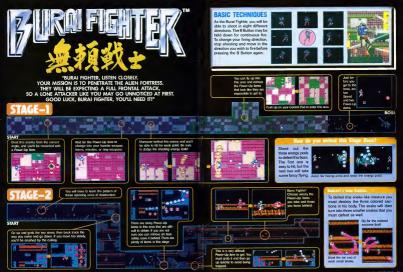

#### **BURAI FIGH**1 ΓE in close quarters. Put on your int pack and obl

# STACE 2 **The First Base**

aliens and hard don't intend to lose a time to a couple you are the leading ut ate patte w

> the breach! To succeed here you must change your

strategy. The vertical scroll means you'll face attackers on four sides rather than three

Gain time to plan in the safe zones between the firing erns of tanks.

the shots of this gian 't so tough if you ke tom of the screen. the direction opposite n of the Big C

don't have a stro e enemy troops or a re the Big Gun at d you can race past the two is on each side and still take

16 NINTENDO POWER

# STACE 3

Don't let the pleasant greenery fool you, this jungle has been planted with boobie traps and an alien army. The/II come at you from the bushes, the trees, and gop up suddenly in front of you.

#### MOW DOWN THE MORTAL

Staying on your toes isn't easy in this swampy jungle, but it's vital. Once you spot the mortar it begins launching its rounds. Keep to the far left of the screen, just out of range, and continue firing at the mortar until it's directived.

Don't move too close to the mortar or you won't be eble to move back out of renge.

Home to elevators, angels and floating blue bubbles, it seems that this should be a truly uplifting stage of the game. But the truth is that these lofty enemies are trying to keep you down. All you can do is press ahead and keep your spirits

he lower shaft is the home of

vinced aliens who attack li avenging angels. Most of the time they'll jump down at you from above, so your best defense is the Spreader.

Keep Your Head

Shoot out the rotating Disc

#### BLE TROUBLE

When bubbles appear ahead in e corridor, jump and fire. Your imping motion will make you oin and your shots will reach e higher bubbles.

ur act with a de the dose of white t It looks pretty menaging, but in fact is one of the easier enemies. Just

make sure you have the Spreader, Shoot out a snace in the center of the Showerhead and continue firing from that safe spot

Then blast

center first.

the sides.

is you'll see, using th Spreader is almost always the ev to defeating the toughest enemies. In the elevator shaft hown here you can find the Spreader a little more than half way up. Make sure you shad it.

#### From the far right hand side of the screen, shoot out the barrier to the left above If you shoot the barrier from out in the open, you'll be wiped out Go to the far

in no time.

Chevel for

right

Angels and Disc Guns make for a dangerous combination. While the Guns pin you down the Angels attack enmasse. Your best bet is to shoot out the or Guns first and then turn to the Angels. Move slowly one ledge at a time.

Shoot the Desc Gun on the left side of the shaft first The destroy the Gun on the maht side.

Why should you climb this brutal cliff? Not just because it's there, that's for certain, but because you have to. On your way up you'll meet aliens propelled by jetpacks, robotically controlled gues in the cliff and treacherous giant stones that crush everything in their path like steamnoflers.

ATTACK GYMNASTICS The rooftop guns are best taken from behind. Jump down from the level above, then quickly jump over the gun and feed it hot lead.

Blow up the gun from behind.

# **KRYPTO-CRUSTACEAN**

you and the Spreader. First clean up the attacking skulls. Then aim for the blinking red eye on the Skull Dropper itself. As always, guickness counts for a lot.

#### ROLLING STONES

Near the cliff top you'll encounter huge stones that gether no moss. In the area indicated, jump straight up to set the stones rolling beenlaste by

up to release stones. Leap to the next ludge

# Setting THE SPREAD

indicated. The Capsule to the right should have the Spreader, which is always your best weapon.

Shou the skulls Arm for the rod eye Make botho skin skin

KNOW THY ENEMIES. Moving up the cliff face you'll encounter many permenent gun emplacements that pop up. Remember where they are and take them out quickly. The jetpack troops attack from below. Use the Spreader against them.